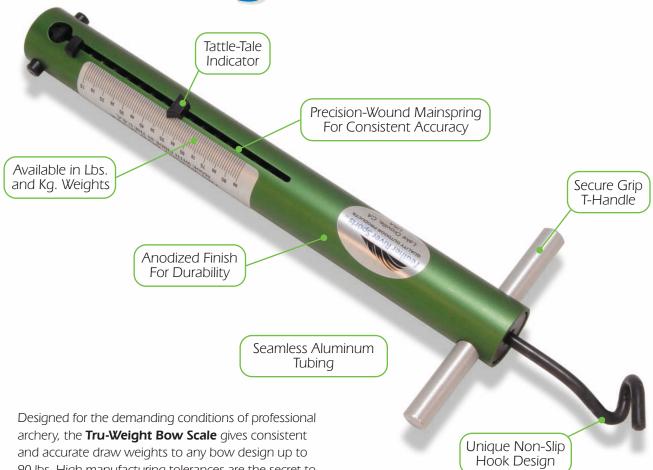

## Tru-Weight Bow Scale

90 lbs. High manufacturing tolerances are the secret to accurate readings. Each scale is hand calibrated at the

factory by experienced craftspeople who are archery enthusiasts.

The Tru-Weight Bow Scale is easy to operate by either right or

(11" overall) is easily stored with

The **Tru-Weight Bow Scale** is fully warranted by Feather River Sports for the life of the product.

Available packaging consists of vacuum forming over a heavy weight 24pt. backing board. User instructions are printed on the reverse side of the packaging.